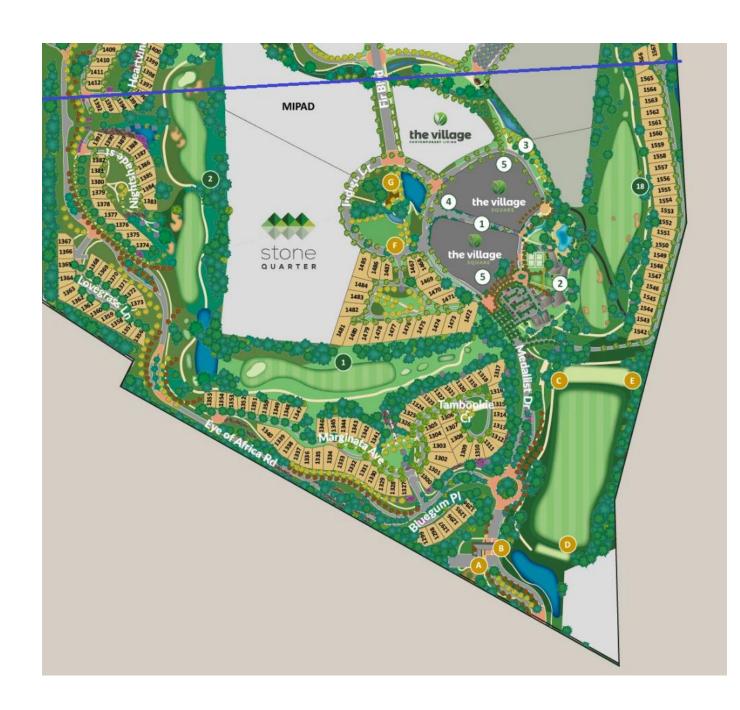

NB- Please also note that anything below the blue line on the Map has been restricted by the NHBRC for drilling of borehole, should your property fall under the line on this Map we won't allow you to drill even if approved by Midvaal.