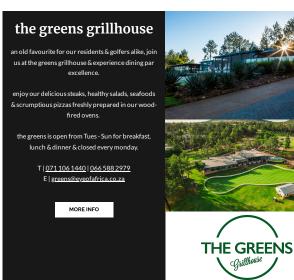

# central park & doppio zero restaurant

doppio zero's stunning surroundings within central park makes for the perfect spot for indoor-outdoor socials, romantic meals, and family gatherings.

the restaurant is open from mon - sun from 9am on weekdays & 8am on weekends for breakfast, lunch & dinner.

kids will also be entertained with the jungle gym, sparking pool & ice-cream kiosk.

W | <u>079 555 1090</u> | T | 010 500 0404 E | <u>eyeofafrica@doppio.co.za</u>

MORE INFO